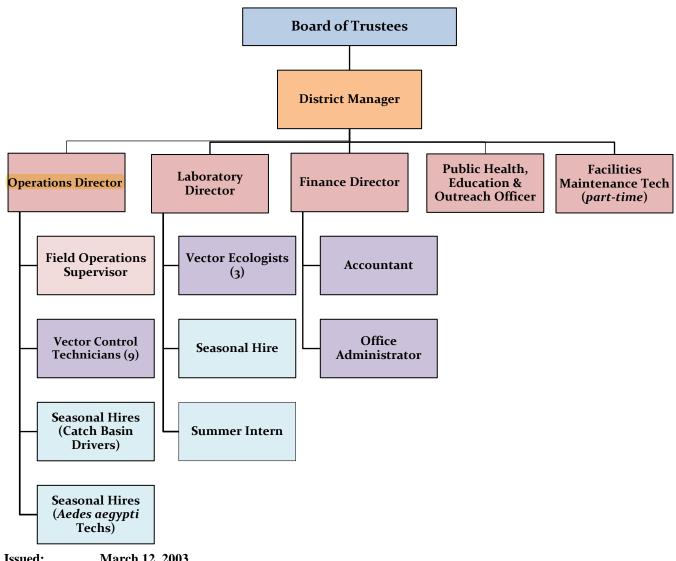

Policy 2220 Organizational Chart was included to reflect the minor edit from Assistant Manager to Operations Director.

#### RECOMMENDATION

Recommend the Board approve Draft Policy 6140 Credit Card Use and Policy 2220 Organizational Chart as presented.

#### REFERENCE MATERIALS ATTACHED

- 1. Draft Policy 6140 Credit Card Use
- 2. Draft Policy 2220 Organizational Chart

#### POLICIES AND PROCEDURES

TITLE: Organizational Chart

**NUMBER: 2220** 

2220.10 The organizational chart delineating the chain of command.

Issued: March 12, 2003
Revised: September 14, 2012
Revised May 26, 2015
Revised October 2016
Board Approval October 2016